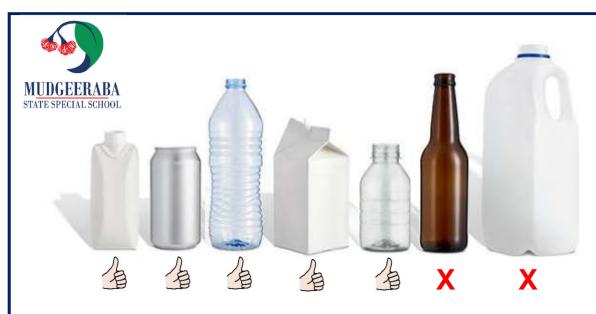

## Acceptable drink containers:

- Drinks in cans
- Soft drink bottles
- Poppers
- Juice boxes (less than 1L)
- Water bottles
- Small flavoured milk containers (less than 1L)

## **Unacceptable drink containers:**

- Any glass bottles
- Cordial drink containers
- Plain Milk Containers
- Containers 1L or more which hold flavoured milk or juice

You can also support our school community by using our code at Container Refund Scheme collection points:# C10074667